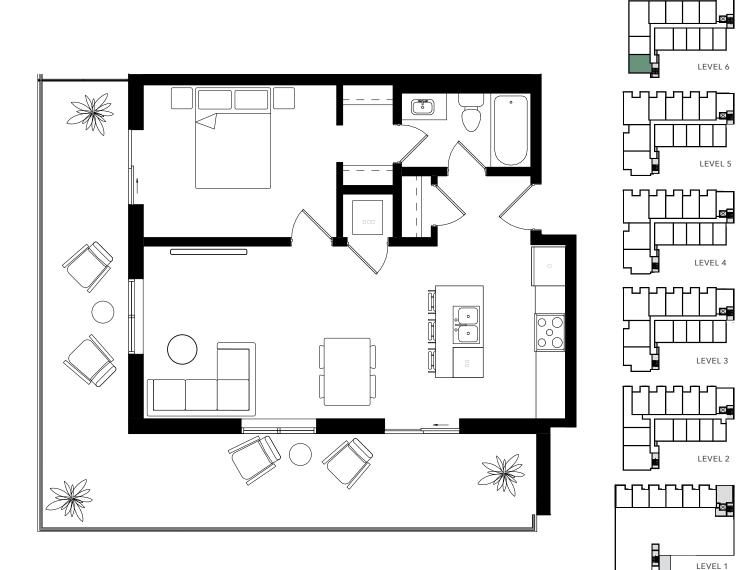

## PLAN B5

1 BED | 1 BATH



## LIVESAVOY.CA

🕿 236-338-1638 ☑ information@livesavoy.ca Presentation Centre: Suite 103 - 810 Clement Ave, Kelowna

N

**CLEMENT AVE** 

E. & O. E. This is not an offering for sale. Any such offering may only be made with a Disclosure Statement. The developer reserves the right to modify or change plans, specifications, features, materials and prices without notice and at the developer's sole discretion. While we strive for accuracy, all measurements are approximate and are based on the architectural plans. Renderings are conceptual and are intended as a general reference only.