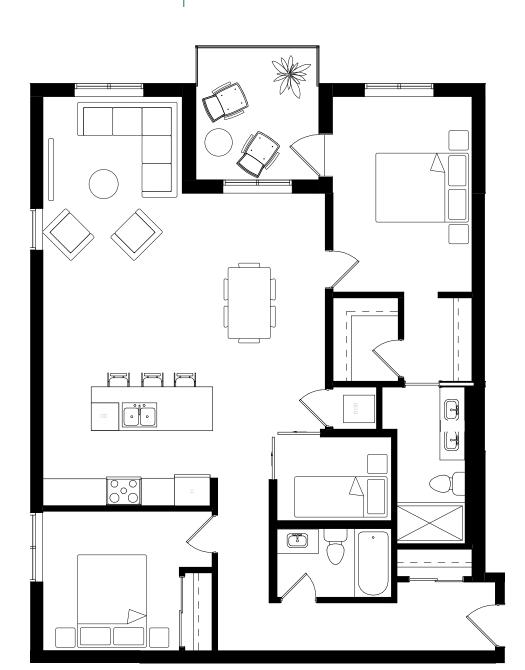

2 BED + DEN | 2 BATH

## PLAN E2

N















## LIVESAVOY.CA

🕿 236-338-1638 ☑ information@livesavoy.ca Presentation Centre: Suite 103 - 810 Clement Ave, Kelowna

E. & O. E. This is not an offering for sale. Any such offering may only be made with a Disclosure Statement. The developer reserves the right to modify or change plans, specifications, features, materials and prices without notice and at the developer's sole discretion. While we strive for accuracy, all measurements are approximate and are based on the architectural plans. Renderings are conceptual and are intended as a general reference only.