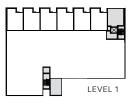

## PLAN D3 2 BED | 2 BATH INTERIOR: 1,120 SF EXTERIOR: 448 SF

N

**CLEMENT AVE** 