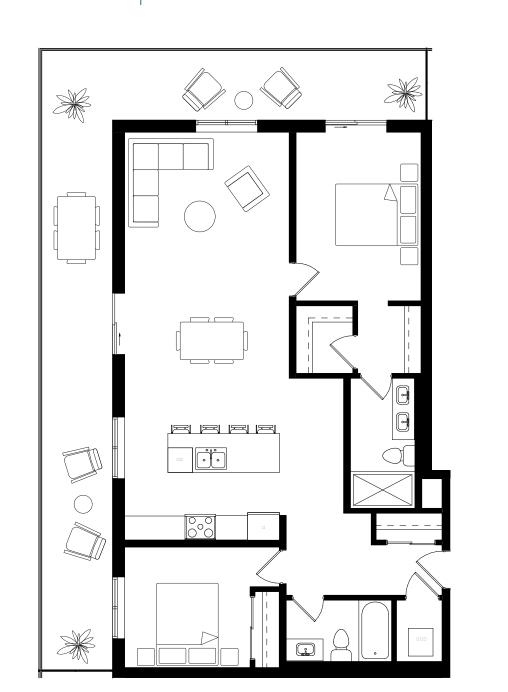

2 BED | 2 BATH

## PLAN D3 2 BED | 2 BATH INTERIOR: 1,120 SF EXTERIOR: 448 SF

N

**CLEMENT AVE** 