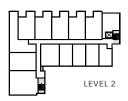

## PLAN D3 2 BED | 2 BATH INTERIOR: 1,120 SF EXTERIOR: 448 SF

N

**CLEMENT AVE** 