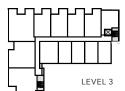

## PLAN D3 2 BED | 2 BATH INTERIOR: 1,120 SF EXTERIOR: 448 SF

N

**CLEMENT AVE** 